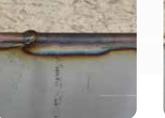

## WB500 WELD CLEANER The Fast & Affordable Weld Cleaner

Cleans Heat Tinting On Stainless Steel Welds

Introducing the WB500, the latest in fast and affordable weld cleaning technology from the leaders in the field.

The WB500 Cleans Welds in Seconds!

## Cleans & polishes heat tinted metal welds safely & easily

The WB500 is fast, inexpensive and easy to operate. Safely clean stainless steel from heat tinting caused by Tig, Mig, and Arc welding without the use of toxic chemical cleaners. It's compact, lightweight and acid resistant construction makes this unit highly durable and very portable.